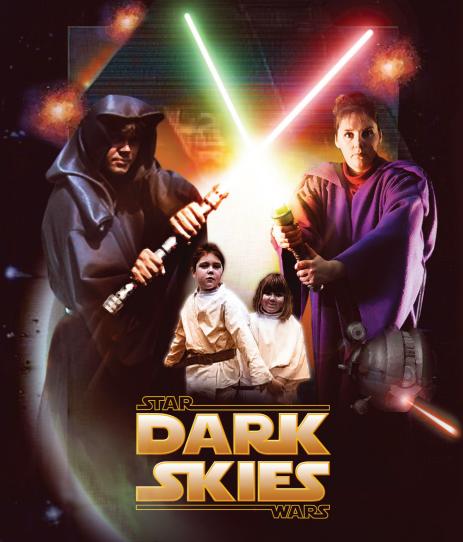

It is a dark time for the Skywalker family. Amidala, now a Jedi Knight, flees from the Empire with her children, Luke and Leia. Having managed to escape the clutches of the Emperor and his new apprentice Anakin Skywalker, Amidala is determined to find a safe haven for her young family. But before she is able to reach the sanctuary of Alderaan, the deadly Sith warlords once more intercept her ship, above the remote planet of Benga.

A DARK TIME FOR THE SKYWALKERS

STAR WARS: DARK SKIES
Starring NIKKI NUTLEY · JASON PENNY · JACK NUTLE
CHRIS MEARS · SOPHIE NUTLEY · ANN MEAR
Written & Directed by DAVID NUTLE
Music by JOHN WILLIAMS Intellectual copyright LUCASFILM LTI